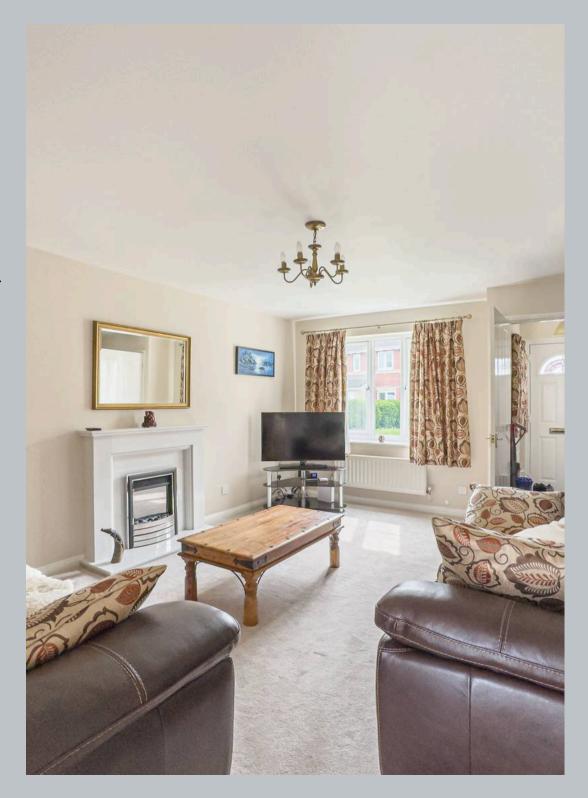

#### Lounge

15' 10" x 14' 6" (4.82m x 4.42m)

To the front of the property the sitting room has a wall mounted electric fire, stairs to the first floor and under stairs storage.