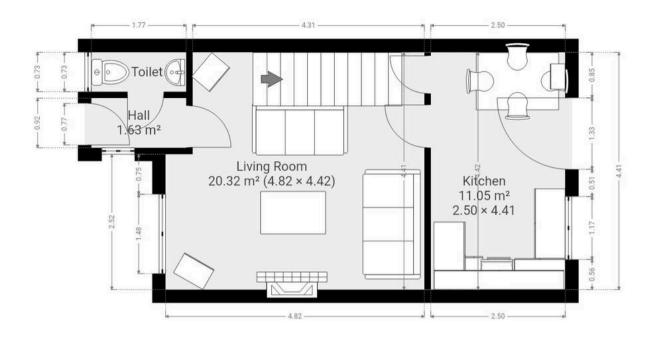

#### Entrance

On entering the property you are welcomed into the hall, with downstairs toilet.

#### Lounge

15' 10" x 14' 6" (4.82m x 4.42m)

To the front of the property the sitting room has a wall mounted electric fire, stairs to the first floor and under stairs storage.

#### Kitchen

8' 2" x 14' 6" (2.50m x 4.41m)

The kitchen is to the rear of the property and has doors to the garden.