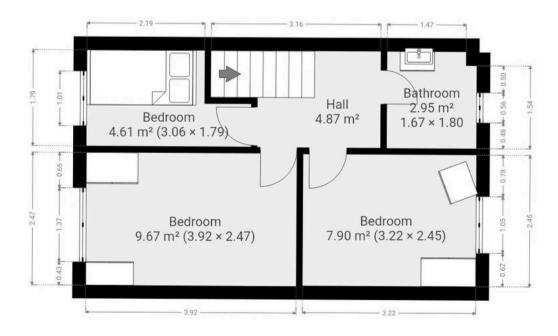

#### **Bedroom One**

12' 10" x 8' 1" (3.92m x 2.47m)

To the front of the property the main bedroom has a window to the front elevation.

#### **Bedroom Two**

10' 7" x 8' 0" (3.22m x 2.45m)

To the rear of the property overlooking the garden.

#### **Bedroom Three**

10' 0" x 5' 10" (3.06m x 1.79m)

To the front of the property the third bedroom has a large storage cupboard, this single size room would also make a great office.

#### **Bathroom**

5' II" x 5' 6" (I.80m x I.67m)

With modern bathroom suite the bathroom has an obscured glass window to the rear and a shower over the bath.