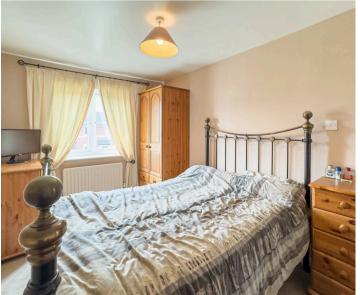

#### **Bedroom One**

12' 10" x 8' 1" (3.92m x 2.47m)

To the front of the property the main bedroom has a window to the front elevation.