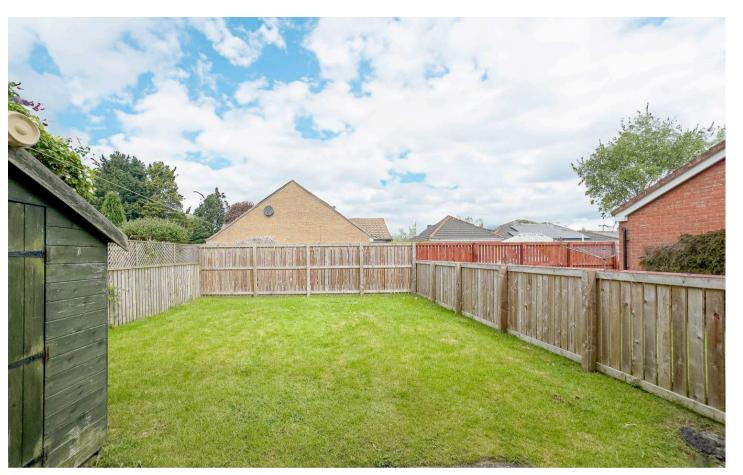

Step outside into the tranquillity of the fully enclosed rear garden, complete with a gated entrance and practical storage shed. Ideal for both relaxation and entertainment, the garden is mainly laid to lawn, providing a green oasis in the heart of the neighbourhood. With a double-length driveway situated conveniently beside the property, parking is a breeze, adding to the overall appeal of this lovely home.

## GARDEN

A good sized, fully enclosed rear garden with gated entrance and storage shed. Mainly laid to lawn.