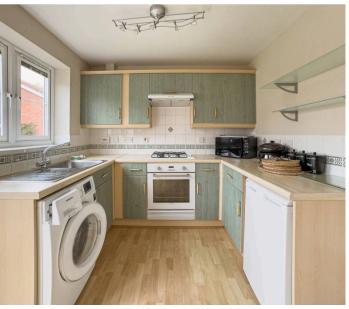

#### Kitchen

8' 2" x 14' 6" (2.50m x 4.41m)

The kitchen is to the rear of the property and has doors to the garden.