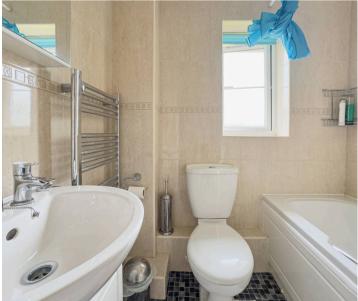

#### **Bathroom**

5' II" x 5' 6" (I.80m x I.67m)

With modern bathroom suite the bathroom has an obscured glass window to the rear and a shower over the bath.