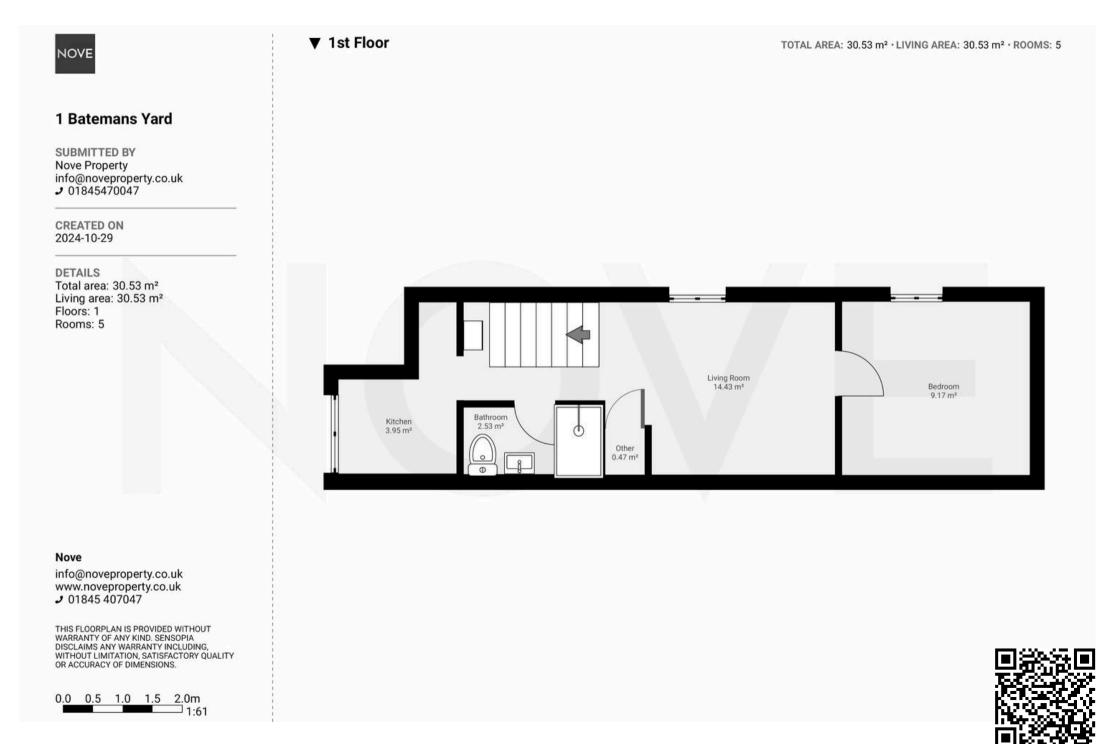

## Thirsk

Offered to the market chain free is this three storey property. Divided into two dwellings the ground floor apartment has a basement bedroom with bathroom and open plan kitchen and living room to the ground floor. The first floor flat has a double bedroom, shower room, sitting room and separate kitchen. Both properties are currently tenanted offering a rental yield of approx 8% I BATEMANS YARD (FIRST FLOOR)

To the first floor accessed from stairs from the street. the ceiling is beamed and with wood effect flooring. There is a window to the side elevation.

### KITCHEN

With a window to the rear elevation the kitchen has fitted base units with wood effect doors, theres an electric oven and hob and plumbing for the washing machine.

#### SHOWER ROOM

The walls and floor are tiled. There is an enclosed shower cubicle, toilet and basin.

### BEDROOM

With a window to the side aspect, the beamed ceiling adds a lovely feature.

BOTH PROPERTIES ARE TENANTED SO ACCESS CAN ONLY BE GRANTED VIA THE AGENT WITH THE PERMISSION OF THE TENANTS.

Council Tax band: TBD