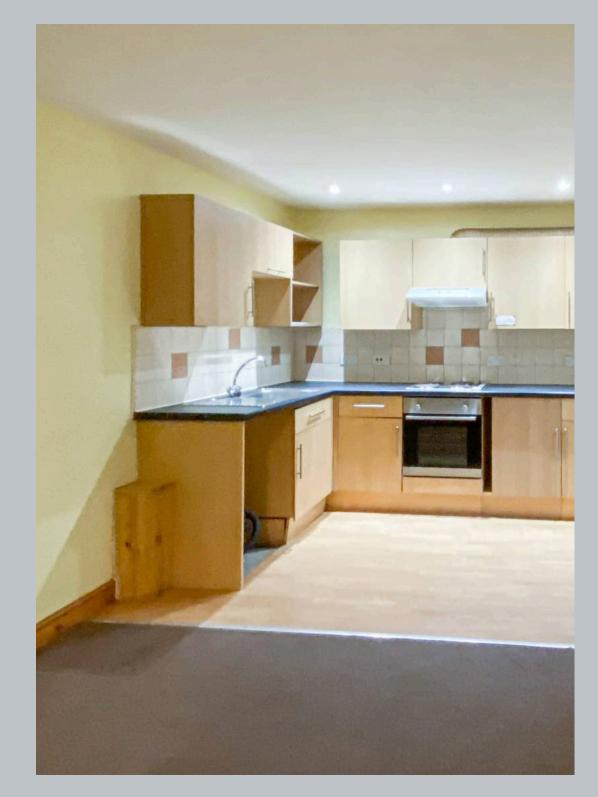

### LIVING/KITCHEN

Entering from the front door into the open plan kitchen/living area. The fitted kitchen consists of a range of base and wall units in light wood effect with a grey work top. The integrated oven and hob will remain. There are connections for a washing machine.

The Living area is carpeted with dual aspect windows.