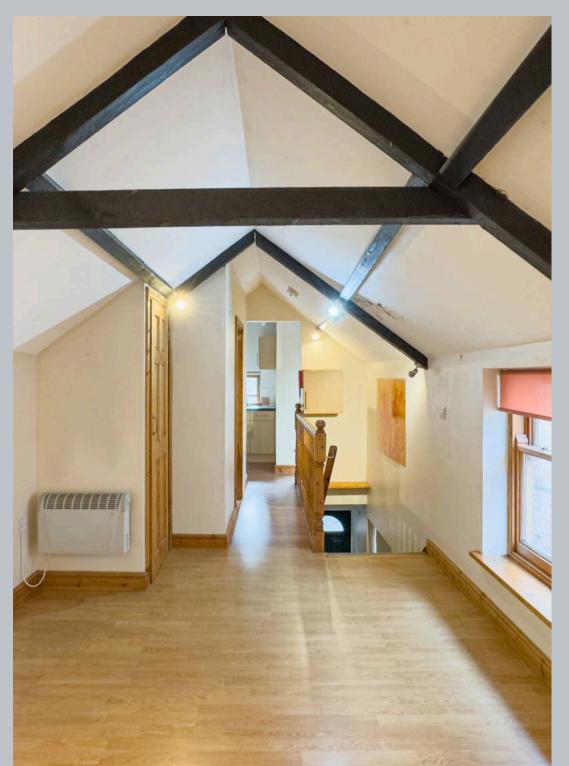

To the first floor accessed from stairs from the street. the ceiling is beamed and with wood effect flooring. There is a window to the side elevation.

### BEDROOM

With a window to the side aspect, the beamed ceiling adds a lovely feature.

BOTH PROPERTIES ARE TENANTED SO ACCESS CAN ONLY BE GRANTED VIA THE AGENT WITH THE PERMISSION OF THE TENANTS.

Council Tax band: TBD