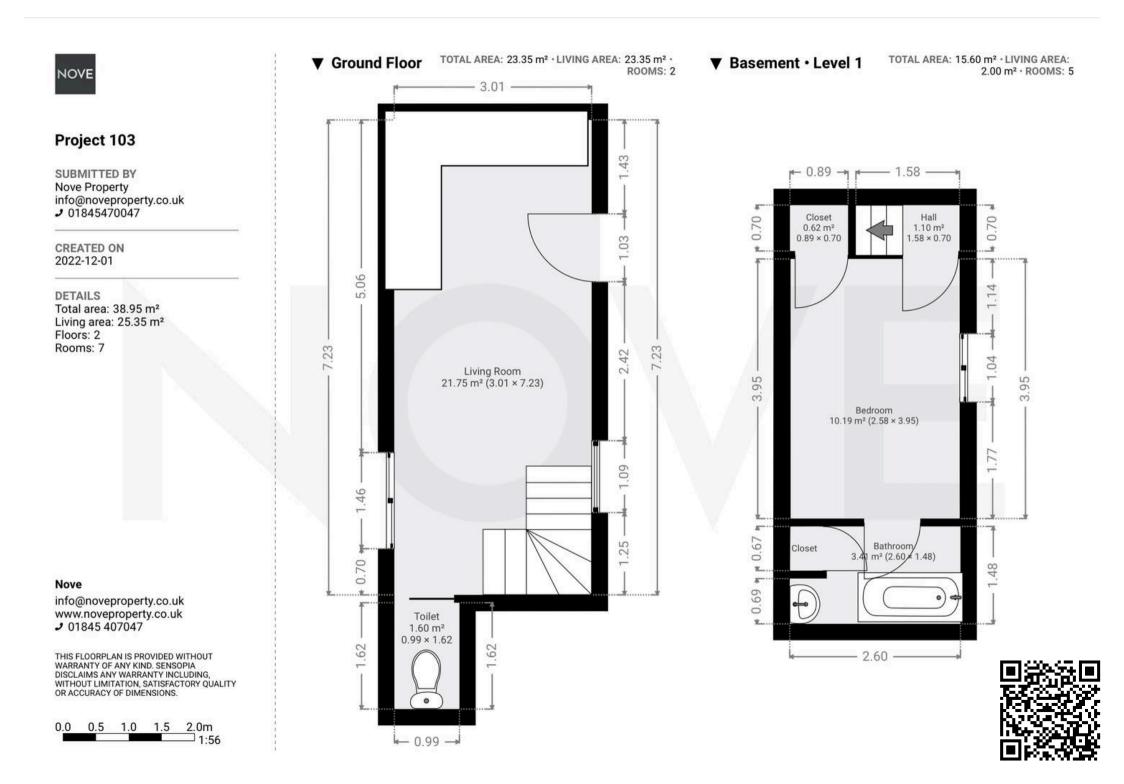

# IA BATEMANS YARD (GROUND FLOOR)

### LIVING/KITCHEN

Entering from the front door into the open plan kitchen/living area. The fitted kitchen consists of a range of base and wall units in light wood effect with a grey work top. The integrated oven and hob will remain. There are connections for a washing machine.

The Living area is carpeted with dual aspect windows.

## TOILET

Off from the living area is a toilet.

BEDROOM (LOWER GROUND FLOOR)

Stairs lead down to the lower floor. The double bedroom benefits from some built in storage and a double glazed window for natural light.

## BATHROOM

The bathroom leads off from the bedroom and consists of white basin and bath with shower over.

- INVESTMENT OPPORTUNITY
- YEILD CIRCA 7.5%
- TWO, SELF CONTAINED ONE BED APPTS
- FREEHOLD
- CURRENTLY TENANTED