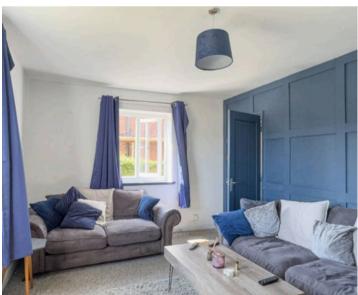

#### Living Room

16' 6" x 10' 11" (5.04m x 3.34m)

With dual aspect windows, feature wood panelling and a gas fire this cosy living room is light and offers built in storage.