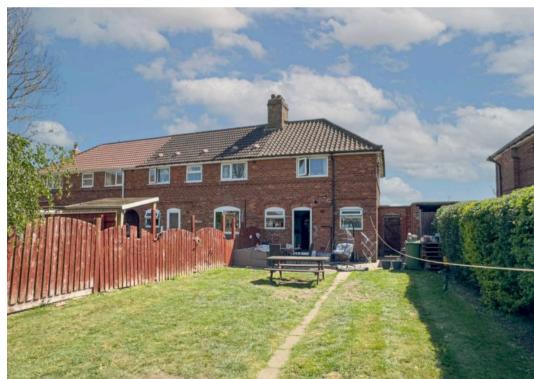

## GARDEN

The large rear garden is accessed from the side of the property. There is a large external construction which could suit multi uses once complete.