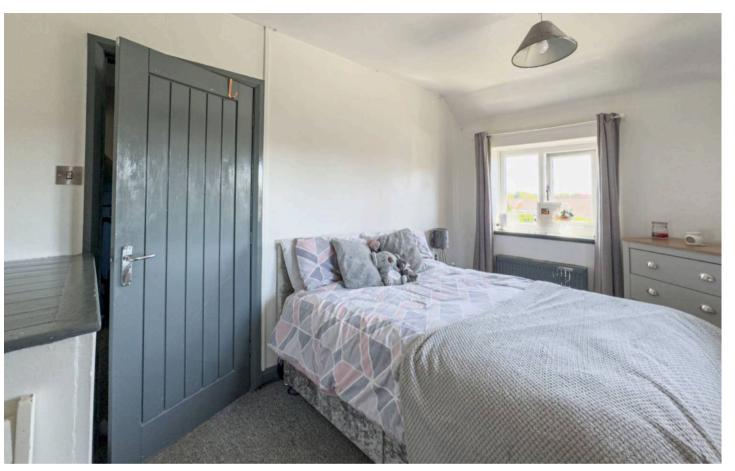

#### Bedroom One

16' 6" x 8' 8" (5.03m x 2.64m)

The main bedroom is to the rear of the property, with dual aspect windows its a very light room.