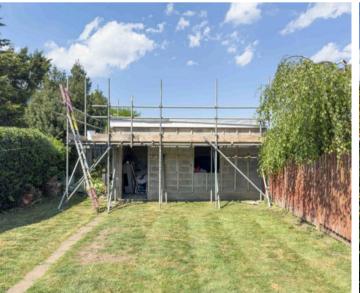

## GARDEN

The large rear garden is accessed from the side of the property. There is a large external construction which could suit multi uses once complete.