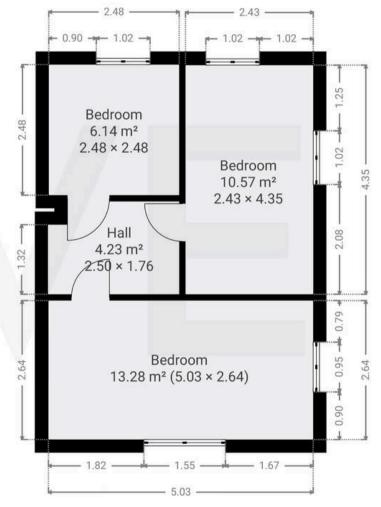

#### Bedroom One

16' 6" x 8' 8" (5.03m x 2.64m)

The main bedroom is to the rear of the property, with dual aspect windows its a very light room.

#### Bedroom Two

14' 3" x 8' 0" (4.35m x 2.43m)

To the front of the property with windows to the front and side elevation.

#### **Bedroom Three**

8' 2" x 8' 2" (2.48m x 2.48m)

To the front of the property a good size double room.

#### Hall

On entering the property you are welcomed nto the hall, offering access to all downstairs rooms and stairs to the first floor.

#### Kitchen

10' 9" x II' 8" (3.27m x 3.55m)

To the rear of the property the large kitchen has a range of base and wall units, a large under stairs walk in pantry and houses the gas boiler. The kitchen opens onto the large, fully enclosed rear garden.

#### Living Room

16' 6" x 10' 11" (5.04m x 3.34m)

With dual aspect windows, feature wood panelling and a gas fire this cosy living room is light and offers built in storage.

#### Bathroom

5' 5" x 5' 7" (l.66m x l.69m)

The white bathroom suite is finished with a shower over the bath, tile effect flooring and an obsecured glass window to the rear of the property.

#### Landing

offering access to all bedrooms and a loft hatch.