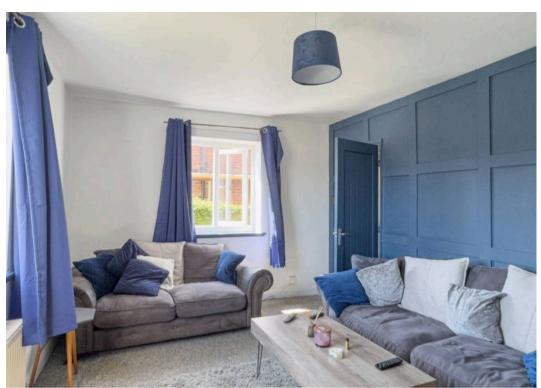

#### Living Room

16' 6" x 10' 11" (5.04m x 3.34m)

With dual aspect windows, feature wood panelling and a gas fire this cosy living room is light and offers built in storage.