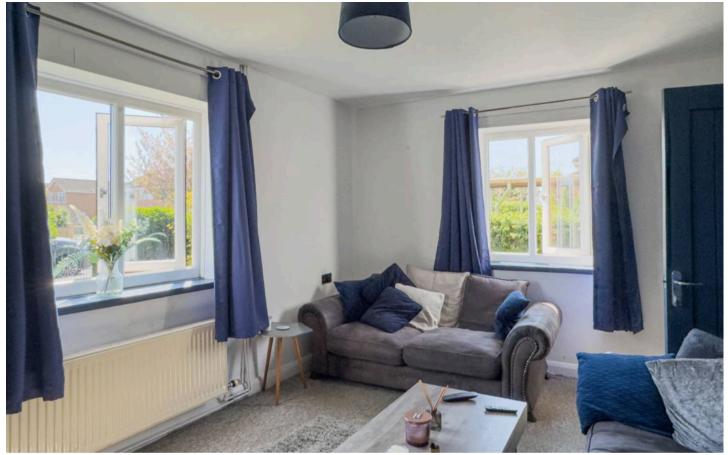

#### Living Room

16' 6" x 10' 11" (5.04m x 3.34m)

With dual aspect windows, feature wood panelling and a gas fire this cosy living room is light and offers built in storage.