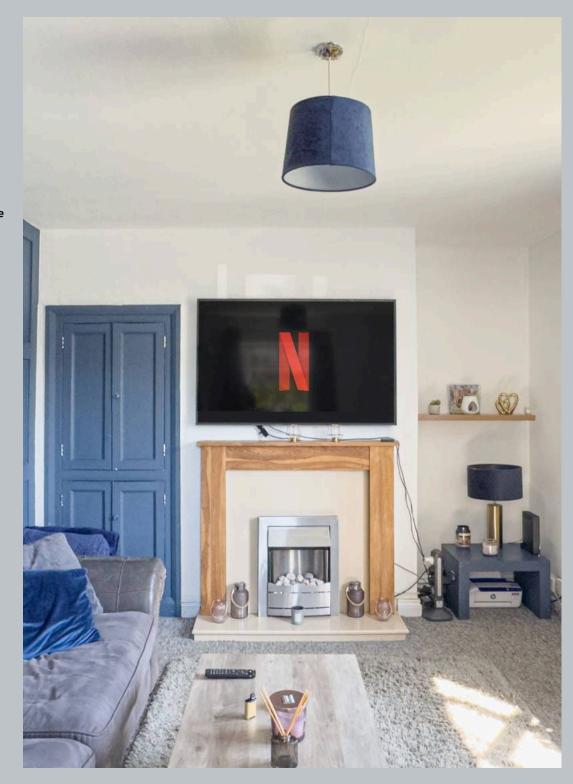

#### Living Room

16' 6" x 10' 11" (5.04m x 3.34m)

With dual aspect windows, feature wood panelling and a gas fire this cosy living room is light and offers built in storage.