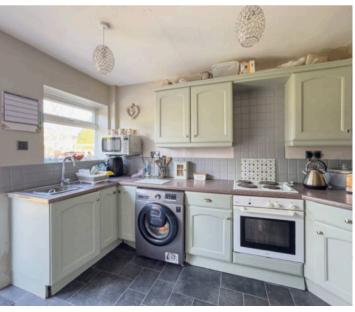

#### Kitchen

10' 9" x II' 8" (3.27m x 3.55m)

To the rear of the property the large kitchen has a range of base and wall units, a large under stairs walk in pantry and houses the gas boiler. The kitchen opens onto the large, fully enclosed rear garden.