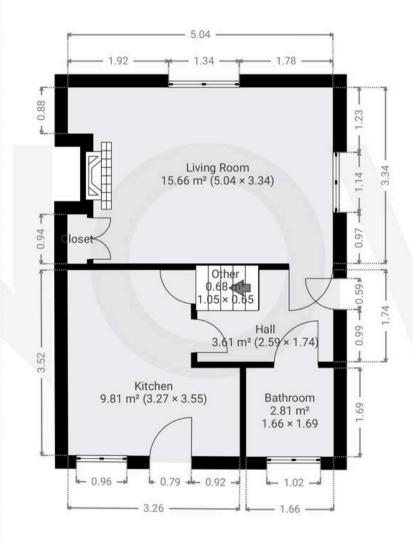

#### Hall

On entering the property you are welcomed nto the hall, offering access to all downstairs rooms and stairs to the first floor.

#### Kitchen

10' 9" x II' 8" (3.27m x 3.55m)

To the rear of the property the large kitchen has a range of base and wall units, a large under stairs walk in pantry and houses the gas boiler. The kitchen opens onto the large, fully enclosed rear garden.

#### Living Room

16' 6" x 10' 11" (5.04m x 3.34m)

With dual aspect windows, feature wood panelling and a gas fire this cosy living room is light and offers built in storage.

#### Bathroom

5' 5" x 5' 7" (l.66m x l.69m)

The white bathroom suite is finished with a shower over the bath, tile effect flooring and an obsecured glass window to the rear of the property.

## 84 Kings Gardens

SUBMITTED BY Nove Property info@noveproperty.co.uk • 01845470047

CREATED ON 2025-05-01

**DETAILS** 

Total area: 67.08 m² Living area: 67.08 m<sup>2</sup>

Floors: 2 Rooms: 10