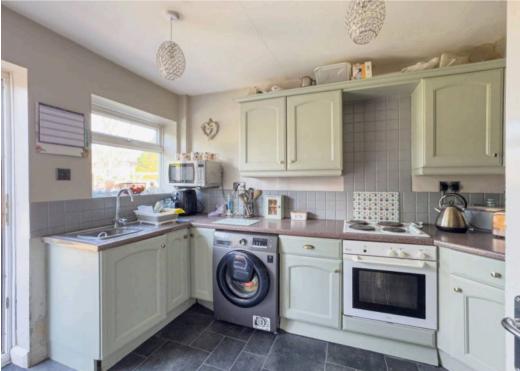

#### Kitchen

10' 9" x II' 8" (3.27m x 3.55m)

To the rear of the property the large kitchen has a range of base and wall units, a large under stairs walk in pantry and houses the gas boiler. The kitchen opens onto the large, fully enclosed rear garden.