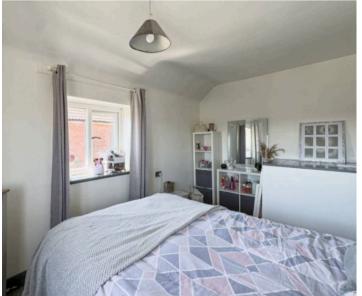

#### Bedroom Two

14' 3" x 8' 0" (4.35m x 2.43m)

To the front of the property with windows to the front and side elevation.

#### **Bedroom Three**

8' 2" x 8' 2" (2.48m x 2.48m)

To the front of the property a good size double room.