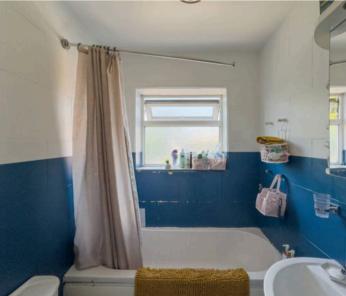

#### Bathroom

5' 5" x 5' 7" (l.66m x l.69m)

The white bathroom suite is finished with a shower over the bath, tile effect flooring and an obsecured glass window to the rear of the property.