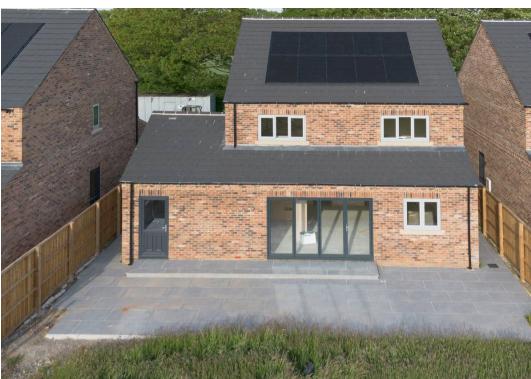

#### **Property Highlights:**

- Three double bedrooms (Plus study/room)
- Mitsubishi II.2Kw Air Source Heat Pump
- A-rated EPC for excellent energy efficiency
- Electric Car Charger
- 6.8Kw Solar PV (Battery Ready, producing 5000Kw of free Electricity per year)
- Underfloor heating
- Bi-folding doors to landscaped garden
- Contemporary open-plan kitchen/dining/living space
- Large garage and private driveway
- Premium fixtures and bespoke finishes