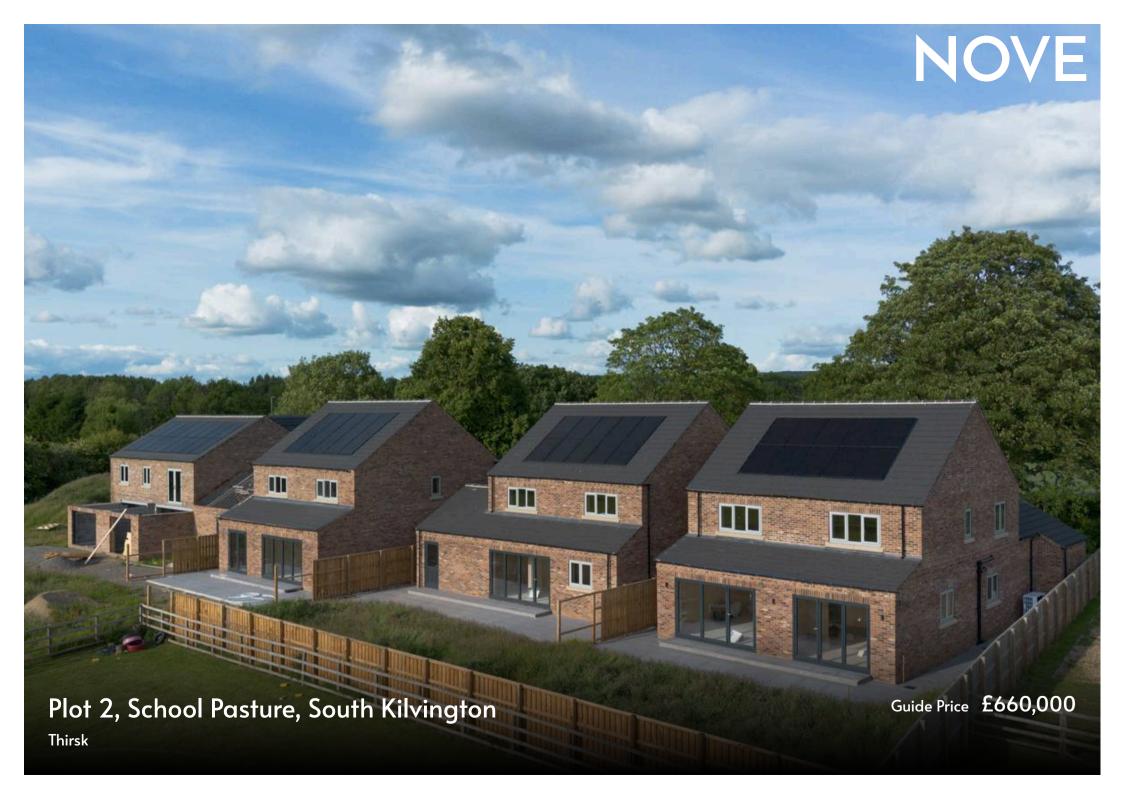

## Plot 2, School Pasture

South Kilvington, Thirsk

Luxury 4-Bed Detached Home | EPC A | Underfloor Heating | Garage | Completion Autumn 2025

A bold, energy-efficient home with cutting-edge design in a sought-after village near Thirsk.

This stunning four-bedroom detached home at Plot 2, School Pasture is the epitome of modern rural living. Currently under construction with a completion date set for Autumn 2025, this luxury home offers spacious, light-filled interiors, high-end finishes, and beautiful open-plan living, all within a gated community in the peaceful village of South Kilvington.

#### **Property Highlights:**

- Three double bedrooms (Plus study/room)
- Mitsubishi II.2Kw Air Source Heat Pump
- A-rated EPC for excellent energy efficiency
- Electric Car Charger
- 6.8Kw Solar PV (Battery Ready, producing 5000Kw of free Electricity per year)
- Underfloor heating
- Bi-folding doors to landscaped garden
- Contemporary open-plan kitchen/dining/living space
- Large garage and private driveway
- Premium fixtures and bespoke finishes