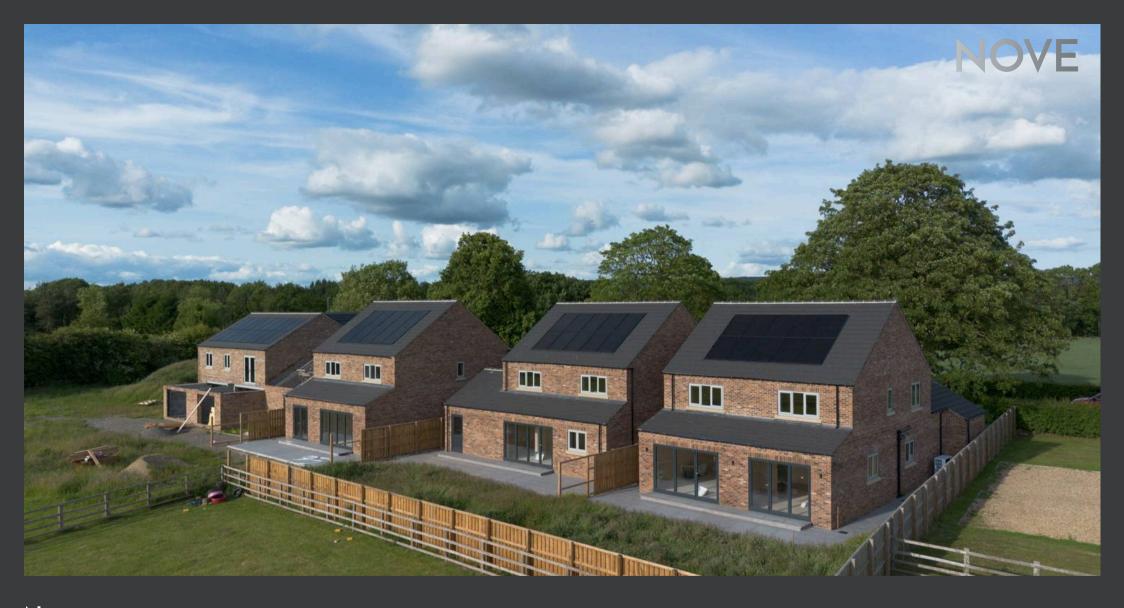

## Plot 2, School Pasture

South Kilvington, Thirsk

Luxury 4-Bed Detached Home | EPC A | Underfloor Heating | Garage | Completion Autumn 2025

A bold, energy-efficient home with cutting-edge design in a sought-after village near Thirsk.

This stunning four-bedroom detached home at Plot 2, School Pasture is the epitome of modern rural living. Currently under construction with a completion date set for Autumn 2025, this luxury home offers spacious, light-filled interiors, high-end finishes, and beautiful open-plan living, all within a gated community in the peaceful village of South Kilvington.