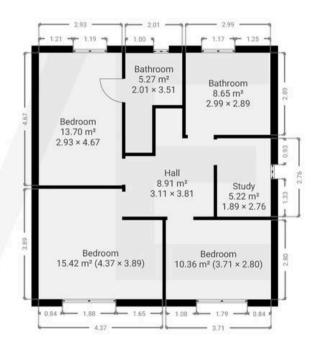

### My New Project

SUBMITTED BY Nove Property info@noveproperty.co.uk J 01845470047

CREATED ON 2025-05-24

LOCATION Plot 2 - South Kilvington

DETAILS Total area: 168.10 m² Living area: 151.07 m² Floors: 2 Rooms: 13

#### Nove

info@noveproperty.co.uk www.noveproperty.co.uk → 01845 407047

THIS FLOORPLAN IS PROVIDED WITHOUT WARRANTY OF ANY KIND. SENSOPIA DISCLAIMS ANY WARRANTY INCLUDING, WITHOUT LIMITATION, SATISFACTORY QUALITY OR ACCURACY OF DIMENSIONS.