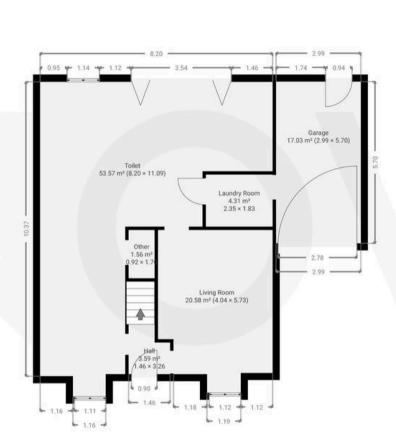

### My New Project

SUBMITTED BY Nove Property info@noveproperty.co.uk J 01845470047

CREATED ON 2025-05-24

LOCATION Plot 2 - South Kilvington

DETAILS Total area: 168.10 m² Living area: 151.07 m² Floors: 2 Rooms: 13

#### Nove

info@noveproperty.co.uk www.noveproperty.co.uk → 01845 407047

THIS FLOORPLAN IS PROVIDED WITHOUT WARRANTY OF ANY KIND. SENSOPIA DISCLAIMS ANY WARRANTY INCLUDING, WITHOUT LIMITATION, SATISFACTORY QUALITY OR ACCURACY OF DIMENSIONS.

0 1 2 3 4m 1:128

▼ Ground Floor TOTAL AREA: 100.63 m² · LIVING AREA: 83.59 m² ·

ROOMS: 6