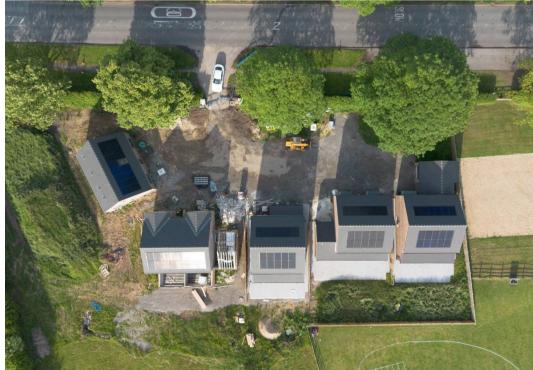

## Plot 2, School Pasture

South Kilvington, Thirsk

Luxury 4-Bed Detached Home | EPC A | Underfloor Heating | Garage | Completion Autumn 2025

A bold, energy-efficient home with cutting-edge design in a sought-after village near Thirsk.

This stunning four-bedroom detached home at Plot 2, School Pasture is the epitome of modern rural living. Currently under construction with a completion date set for Autumn 2025, this luxury home offers spacious, light-filled interiors, high-end finishes, and beautiful open-plan living, all within a gated community in the peaceful village of South Kilvington.