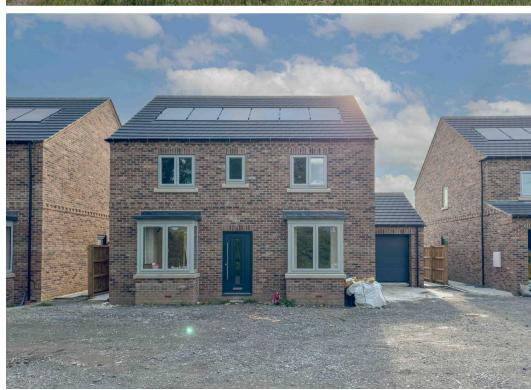

## Plot 2, School Pasture

South Kilvington, Thirsk

Luxury 4-Bed Detached Home | EPC A | Underfloor Heating | Garage | Completion Autumn 2025

A bold, energy-efficient home with cutting-edge design in a sought-after village near Thirsk.

This stunning four-bedroom detached home at Plot 2, School Pasture is the epitome of modern rural living. Currently under construction with a completion date set for Autumn 2025, this luxury home offers spacious, light-filled interiors, high-end finishes, and beautiful open-plan living, all within a gated community in the peaceful village of South Kilvington.

#### **Property Highlights:**

- Three double bedrooms (Plus study/room)
- Mitsubishi II.2Kw Air Source Heat Pump
- A-rated EPC for excellent energy efficiency
- Electric Car Charger
- 6.8Kw Solar PV (Battery Ready, producing 5000Kw of free Electricity per year)
- Underfloor heating
- Bi-folding doors to landscaped garden
- Contemporary open-plan kitchen/dining/living space
- Large garage and private driveway
- Premium fixtures and bespoke finishes