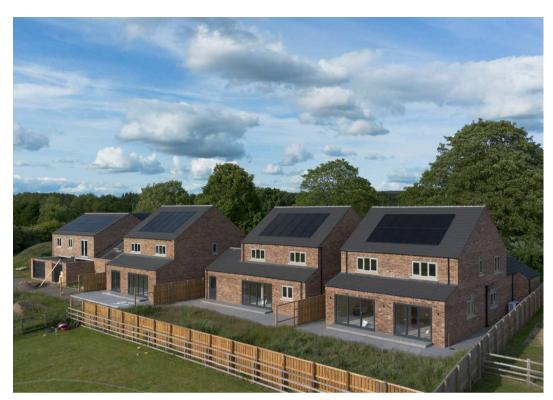

## Plot 2, School Pasture

South Kilvington, Thirsk

Luxury 4-Bed Detached Home | EPC A | Underfloor Heating | Garage | Completion Autumn 2025

A bold, energy-efficient home with cutting-edge design in a sought-after village near Thirsk.

This stunning four-bedroom detached home at Plot 2, School Pasture is the epitome of modern rural living. Currently under construction with a completion date set for Autumn 2025, this luxury home offers spacious, light-filled interiors, high-end finishes, and beautiful open-plan living, all within a gated community in the peaceful village of South Kilvington.